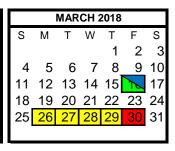

## HOLIDAY/NO CLASSES

Labor Day - September 4
Thanksgiving Day - November 23
Christmas Day - December 25

New Year's Day - January 1

Martin Luther King Jr. Day - January 15

Presidents' Day - February 19

Cesar Chavez Day - March 31

(observed March 30)

Memorial Day - May 28

Last Day of School
LAST DAY OF SCHOOL:

Full day - May 31

#### **END OF TERM-TO BE FOLLOWED BY REPORT CARDS**

ECE to 5th Grade Trimesters: Nov 13; Feb 26; May 25