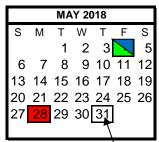

## HOLIDAY/NO CLASSES

Labor Day - September 4
Thanksgiving Day - November 23
Christmas Day - December 25

New Year's Day - January 1

Martin Luther King Jr. Day - January 15

Presidents' Day - February 19

Cesar Chavez Day - March 31

(observed March 30)

Memorial Day - May 28

Last Day of School
LAST DAY OF SCHOOL:

Full day - May 31