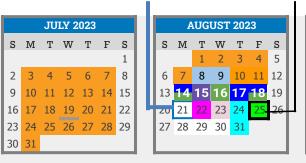

Registration: Aug. 8th (12:00-6:00 pm) & Aug. 9th (9:00-3:00 pm)

Teacher-Directed Planning Day (no school)

Central-Directed Learning and Development (no school)

Principal/SSP Dept. Leader-Directed Learning and Development (no school)

Family Conference Day (no school)

SCHOOL HOURS

ECE/4: 8:30-2:35 pm

K-5 Grade: 8:15-3:15 pm

Teacher Professional Development Day (no school)

ECE/4 Open House & Orientation: August 22nd (9:00-12:00 pm)

ECE/4 Transition/Half days: August 23rd, August 24th (8:30-11:30 am)

ECE/4 First Day for Full Day: August 25th (8:30-2:35 pm)

ECE/4 RMEC Conference: March 8th (no school)

EARLY RELEASE- Thursdays: ECE out at 12:20 pm, & K-5 out at 1:00 pm

\*Thursdays 12:20 pm

\*Thursdays 1:00 pm